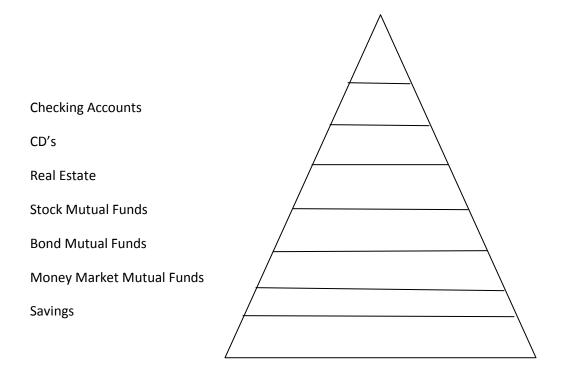

Which company had the most shares traded on this day?

Which stock(s) lost value on this day?

Which stock had the great range of high and low price during the day?

Explain the risk/reward relationship.

Label this investing pyramid.